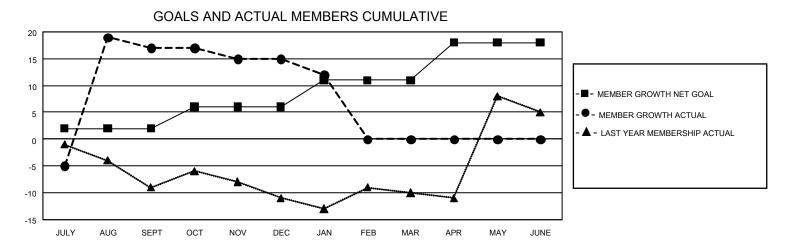

## GMT Constitutional Area 3, Group I

REPORT DOES NOT INCLUDE CLUBS IN UNDISTRICTED AREAS.

| Clubs                 |               |           |               | Members               |                         |                         |                                                    |
|-----------------------|---------------|-----------|---------------|-----------------------|-------------------------|-------------------------|----------------------------------------------------|
| RESULTS FOR 2022-2023 |               |           |               | RESULTS FOR 2022-2023 |                         |                         |                                                    |
| QUARTER               | NEW CLUB GOAL | NEW CLUBS | DROPPED CLUBS | QUARTER MEN           | MBER GROWTH NET<br>GOAL | MEMBER GROWTH<br>ACTUAL | DROPPED MEMBERS<br>ACTUAL (including<br>transfers) |
| JULY/AUG/SEPT         | 0             | 1         | 0             | JULY/AUG/SEPT         | 2                       | 28                      | 10                                                 |
| OCT/NOV/DEC           | 0             | 0         | 0             | OCT/NOV/DEC           | 4                       | 18                      | 18                                                 |
| JAN/FEB/MAR           | 3             | 0         | 0             | JAN/FEB/MAR           | 5                       | 0                       | 3                                                  |
| APR/MAY/JUNE          | 0             | 0         | 0             | APR/MAY/JUNE          | 7                       | 0                       | 0                                                  |