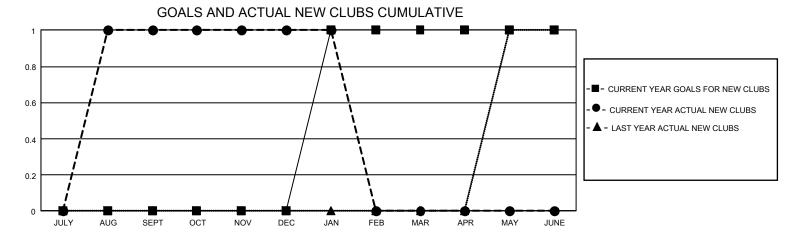

## GMT Constitutional Area 3, Group I

REPORT DOES NOT INCLUDE CLUBS IN UNDISTRICTED AREAS.

| Clubs                 |               |           |               | Members               |                         |                         |                                                    |
|-----------------------|---------------|-----------|---------------|-----------------------|-------------------------|-------------------------|----------------------------------------------------|
| RESULTS FOR 2022-2023 |               |           |               | RESULTS FOR 2022-2023 |                         |                         |                                                    |
| QUARTER               | NEW CLUB GOAL | NEW CLUBS | DROPPED CLUBS | QUARTER MEN           | MBER GROWTH NET<br>GOAL | MEMBER GROWTH<br>ACTUAL | DROPPED MEMBERS<br>ACTUAL (including<br>transfers) |
| JULY/AUG/SEPT         | 0             | 1         | 0             | JULY/AUG/SEPT         | 2                       | 28                      | 10                                                 |
| OCT/NOV/DEC           | 0             | 0         | 0             | OCT/NOV/DEC           | 4                       | 18                      | 18                                                 |
| JAN/FEB/MAR           | 3             | 0         | 0             | JAN/FEB/MAR           | 5                       | 0                       | 3                                                  |
| APR/MAY/JUNE          | 0             | 0         | 0             | APR/MAY/JUNE          | 7                       | 0                       | 0                                                  |